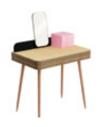

## AUDREY MAKE-UP TABLE

AUDREY make-up table with velvet covered drawers for your diamonds, Bohemian garnet jewelry or fools gold rings...

#### AUDREY MAKE-UP TABLE

Size: depth 50 cm, length 80 cm, height: 75-118 cm

Weight: 13 kg

Material: birch plywood, birch veneer, beech, colour lacquer, mirror, striped veneer