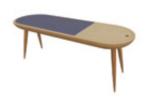

## AUDREY BENCH

AUDREY bedside table with incorporated storage space for any kind of secrets...

AUDREY STOOL

AUDREY stool with an upholstered seat...

#### **AUDREY BENCH**

Size: depth: 40 cm, length: 140 cm, height: 45 cm

Weight: 7 kg

Material: birch plywood, birch veneer, coloured line, upholstery Designers

Guild London