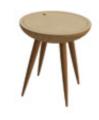

## AUDREY BEDSIDE TABLE

AUDREY bedside table with incorporated storage space for any kind of secrets...

#### AUDREY BEDSIDE TABLE

Size: Ø 40 cm, height: 45 cm

Weight: 4 kg

Material: birch plywood, birch veneer, beech, coloured line