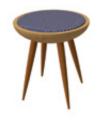

## AUDREY BENCH

AUDREY bedside table with incorporated storage space for any kind of secrets...

AUDREY STOOL

AUDREY stool with an upholstered seat...

#### **AUDREY STOOL**

Size: Ø 40 cm, height 45cm

Weight: 4,30 kg

Material: birch plywood, birch veneer, beech, upholstery: Designers Guild