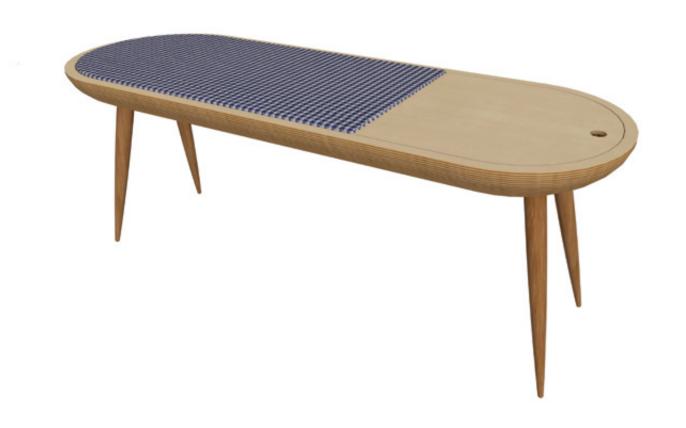

## AUDREY BENCH

AUDREY bedside table with incorporated storage space for any kind of secrets...

AUDREY STOOL

AUDREY stool with an upholstered seat...

#### **AUDREY BENCH**

Size: depth: 40 cm, length: 140 cm, height: 45 cm

Weight: 7 kg

Material: birch plywood, birch veneer, coloured line, upholstery Designers

Guild London