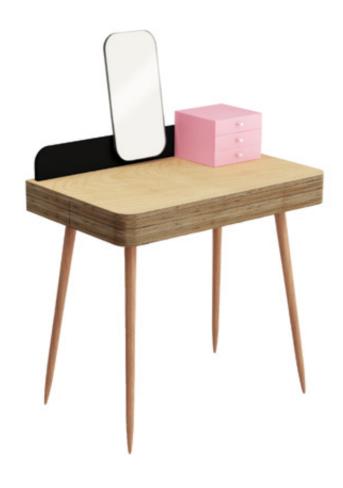

## AUDREY MAKE-UP TABLE

AUDREY make-up table with velvet covered drawers for your diamonds, Bohemian garnet jewelry or fools gold rings...

#### AUDREY MAKE-UP TABLE

Size: depth 50 cm, length 80 cm, height: 75-118 cm

Weight: 13 kg

Material: birch plywood, birch veneer, beech, colour lacquer, mirror, striped veneer