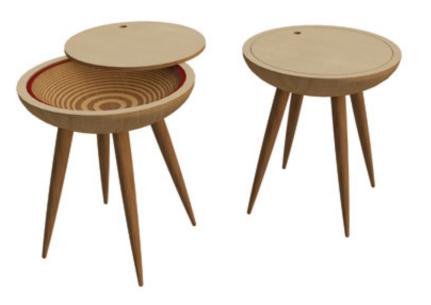

## AUDREY BEDSIDE TABLE

AUDREY bedside table with incorporated storage space for any kind of secrets...

#### AUDREY BEDSIDE TABLE

Size: Ø 40 cm, height: 45 cm

Weight: 4 kg

Material: birch plywood, birch veneer, beech, coloured line