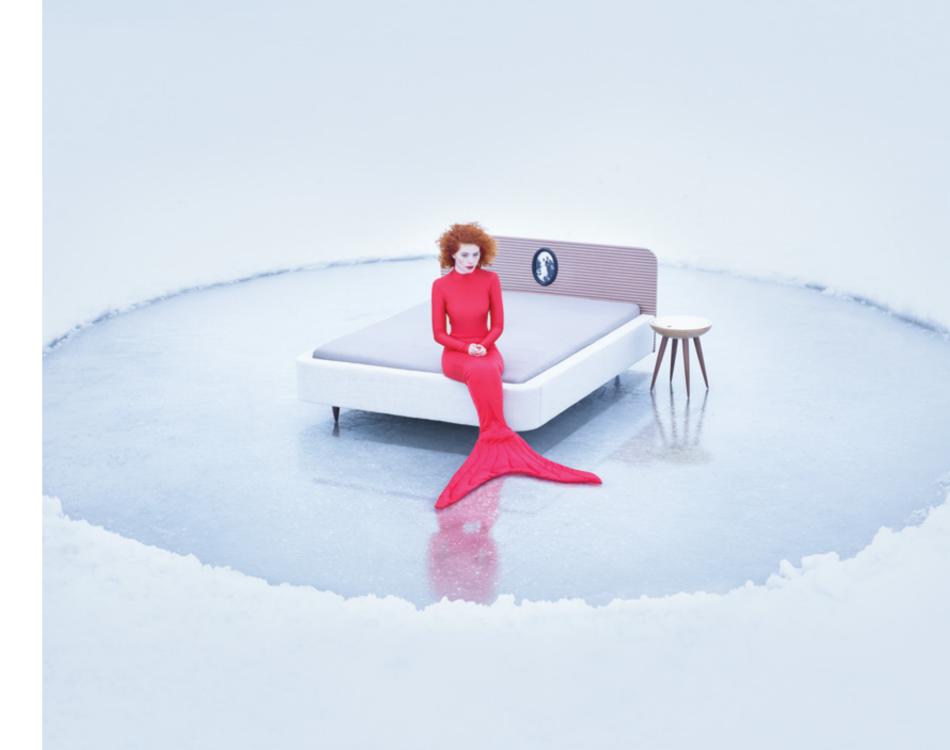

## AUDREY BED

#### AUDREY BED

Size: 160 / 200 / 80 - junior (for mattress 140 / 190) - 180 / 210 / 80 (for mattresses  $2 \times 80 / 200$ ) - 200 / 210 / 80 (for mattresses  $2 \times 90 / 200$ )

Other size may be supplied by agreement

Weight: 84 kg - 97 kg - 120 kg

Material: blockboard, striped veneer, upholstering, massive beech

PRIZE: EDIDA 2016 (Elle Deco International Design Awards)

Design — Helena Dařbujánová

Thanks to:

Photo — Bára Prášilová
Illustration — Eva Horská, Upupæpop
Graphic design — Jakub Horský, Upupæpop
Language correction — Vladimír Feldman

Special thanks to Mermaid Žofie

And, very special thanks to Designers Guild London for their kind financial support