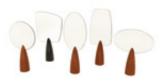

## AUDREY HAND MIRRORS

Live in the landscape of your dreams...

#### AUDREY HAND MIRRORS

Size: Five different shapes, height 26-30 cm

Weight: 0,5 kg

Material: mirror, striped veneer, beech/black lacquer