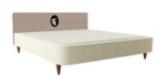

## AUDREY BED

#### AUDREY BED

Size: 160 / 200 / 80 - junior (for mattress 140 / 190) - 180 / 210 / 80 (for mattresses  $2 \times 80 / 200$ ) - 200 / 210 / 80 (for mattresses  $2 \times 90 / 200$ )

Other size may be supplied by agreement

Weight: 84 kg - 97 kg - 120 kg

Material: blockboard, striped veneer, upholstering, massive beech

PRIZE: EDIDA 2016 (Elle Deco International Design Awards)

Design — Helena Dařbujánová

Thanks to:

Photo — Bára Prášilová
Illustration — Eva Horská, Upupæpop
Graphic design — Jakub Horský, Upupæpop
Language correction — Vladimír Feldman