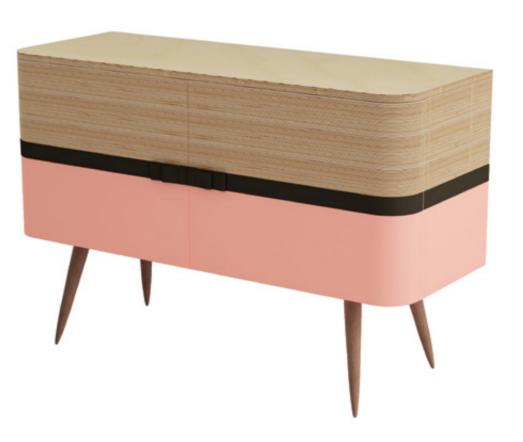

## AUDREY CABINET

AUDREY cabinet with a velvet lined drawer for your jewelry, and with shelves for love letters.

And one big shelf for folder for financial reports...that is, back to reality...

#### **AUDREY CABINET**

Size: depth: 120 cm, length: 45 cm, height: 80 cm

Weight: 34 kg

Material: birch plywood, birch veneer, beech, colour lacquer, velvet ribbon,

velvet upolstery of drawer