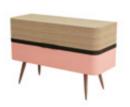

## AUDREY BENCH

AUDREY bedside table with incorporated storage space for any kind of secrets...

AUDREY STOOL

AUDREY stool with an upholstered seat...

#### **AUDREY BENCH**

Size: depth: 40 cm, length: 140 cm, height: 45 cm

Weight: 7 kg

Material: birch plywood, birch veneer, coloured line, upholstery Designers

Guild London