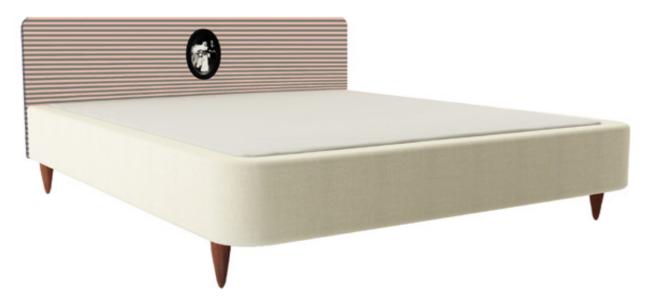

## AUDREY BED

#### AUDREY BED

Size: 160 / 200 / 80 - junior (for mattress 140 / 190) - 180 / 210 / 80 (for mattresses  $2 \times 80 / 200$ ) - 200 / 210 / 80 (for mattresses  $2 \times 90 / 200$ )

Other size may be supplied by agreement

Weight: 84 kg - 97 kg - 120 kg

Material: blockboard, striped veneer, upholstering, massive beech

PRIZE: EDIDA 2016 (Elle Deco International Design Awards)

Design — Helena Dařbujánová

Thanks to:

Photo — Bára Prášilová
Illustration — Eva Horská, Upupæpop
Graphic design — Jakub Horský, Upupæpop
Language correction — Vladimír Feldman