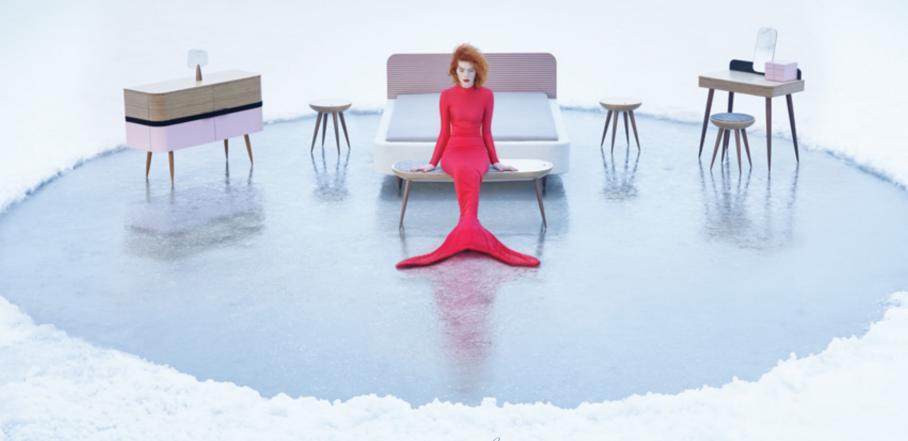

# AUDREY

WOMAN'S BEDROOM

Helena Dařbujánová

## AUDREY WOMAN'S BEDROOM

Design: Helena Dařbujánová 2017

Roman holiday...

The 50 's...

Audrey Hepburn...

Who wouldn't wish to be a princess...

## AUDREY BED