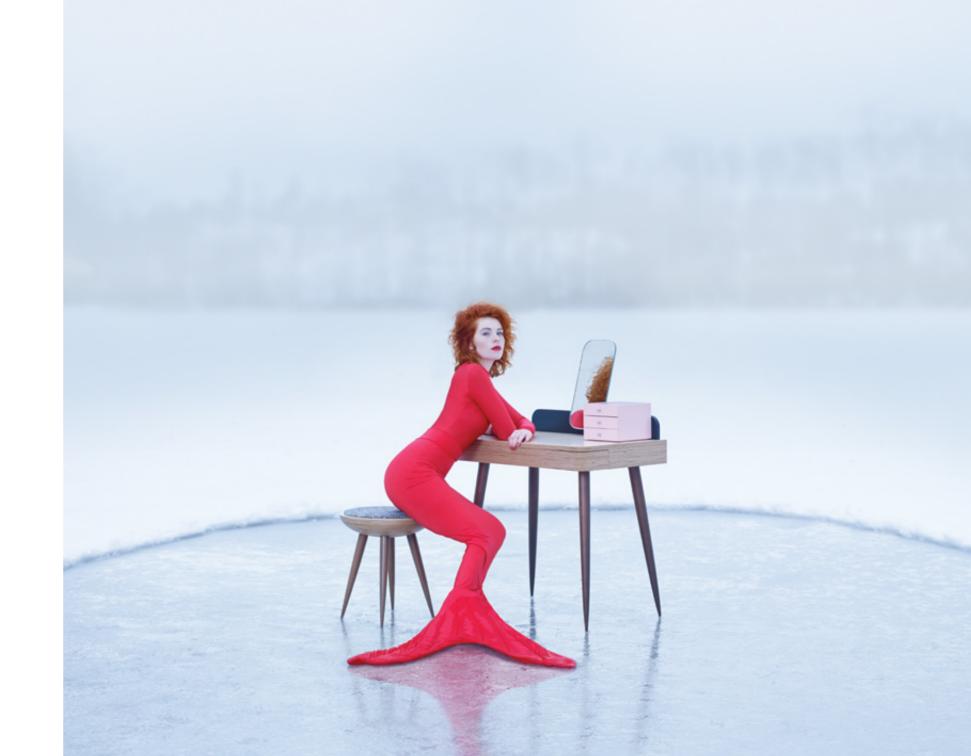

## AUDREY MAKE-UP TABLE

AUDREY make-up table with velvet covered drawers for your diamonds, Bohemian garnet jewelry or fools gold rings...

#### AUDREY MAKE-UP TABLE

Size: depth 50 cm, length 80 cm, height: 75-118 cm

Weight: 13 kg

Material: birch plywood, birch veneer, beech, colour lacquer, mirror, striped veneer