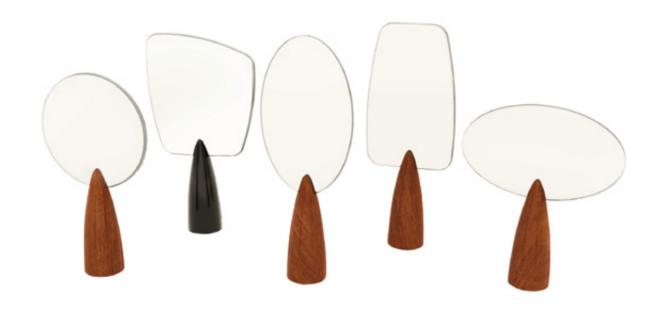

## AUDREY HAND MIRRORS

Live in the landscape of your dreams...

#### AUDREY HAND MIRRORS

Size: Five different shapes, height 26-30 cm

Weight: 0,5 kg

Material: mirror, striped veneer, beech/black lacquer