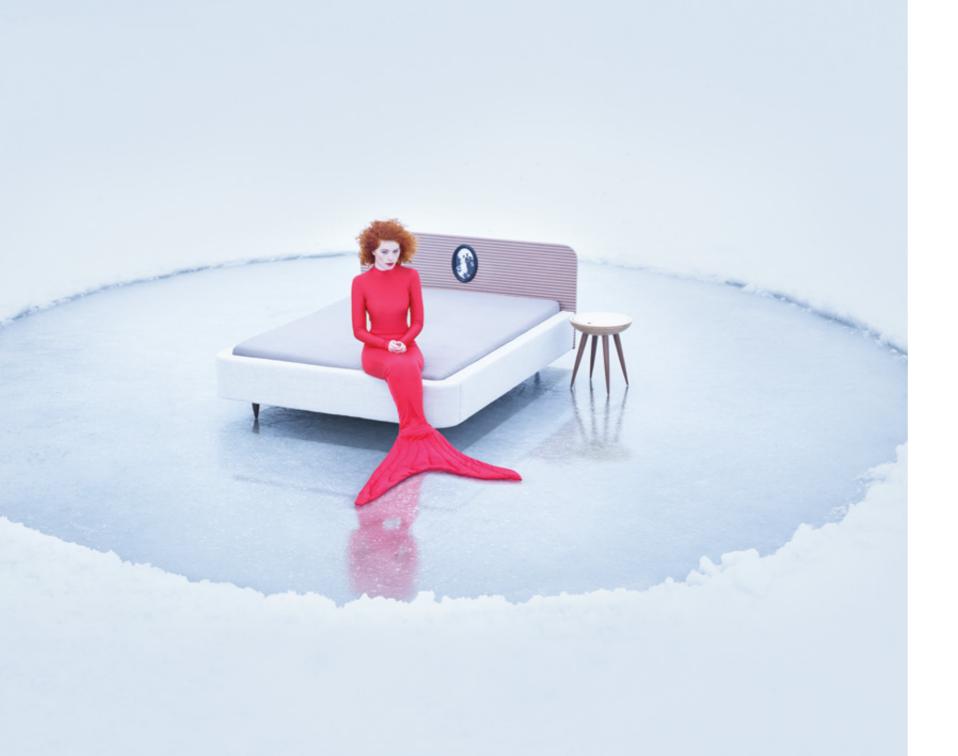

## AUDREY BED

## AUDREY BEDSIDE TABLE

AUDREY bedside table with incorporated storage space for any kind of secrets...

#### AUDREY BED

Size: 160 / 200 / 80 - junior (for mattress 140 / 190) - 180 / 210 / 80 (for mattresses  $2 \times 80 / 200$ ) - 200 / 210 / 80 (for mattresses  $2 \times 90 / 200$ )

Other size may be supplied by agreement