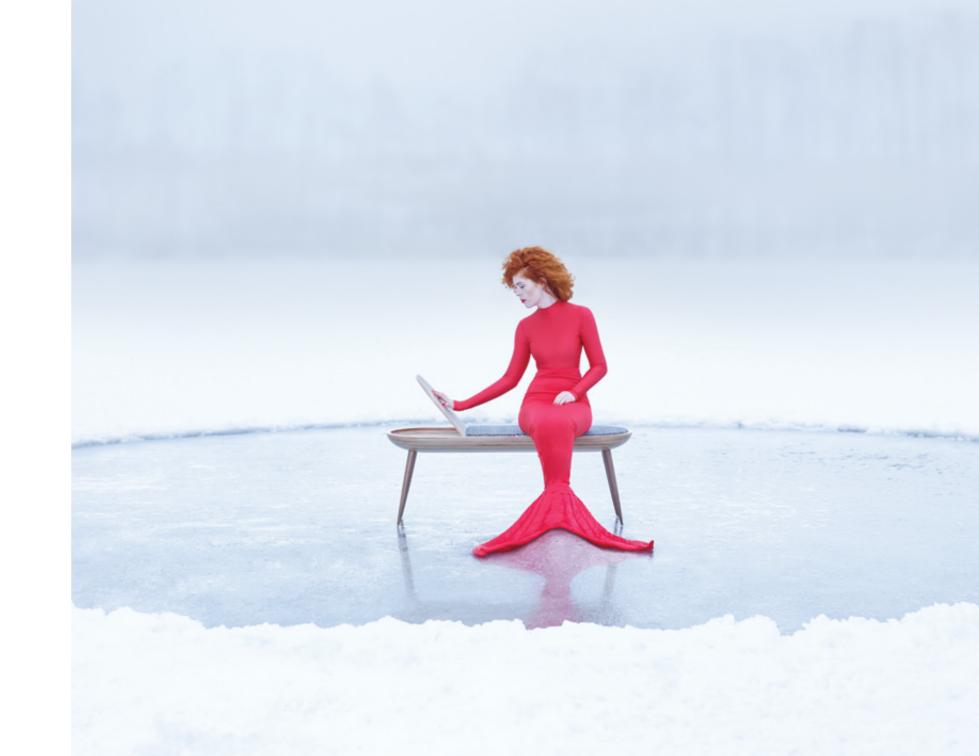

## AUDREY BENCH

AUDREY bedside table with incorporated storage space for any kind of secrets...

AUDREY STOOL

AUDREY stool with an upholstered seat...

#### **AUDREY BENCH**

Size: depth: 40 cm, length: 140 cm, height: 45 cm

Weight: 7 kg

Material: birch plywood, birch veneer, coloured line, upholstery Designers

Guild London

Special thanks to Mermaid Žofie

And, very special thanks to Designers Guild London for their kind financial support