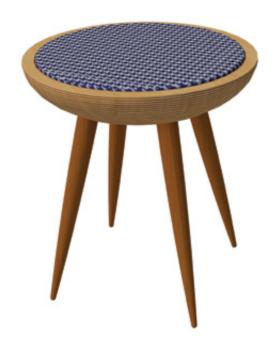

## AUDREY BENCH

AUDREY bedside table with incorporated storage space for any kind of secrets...

AUDREY STOOL

AUDREY stool with an upholstered seat...

#### **AUDREY STOOL**

Size: Ø 40 cm, height 45cm

Weight: 4,30 kg

Material: birch plywood, birch veneer, beech, upholstery: Designers Guild

#### AUDREY BEDSIDE TABLE

Size: Ø 40 cm, height: 45 cm

Weight: 4 kg

Material: birch plywood, birch veneer, beech, coloured line